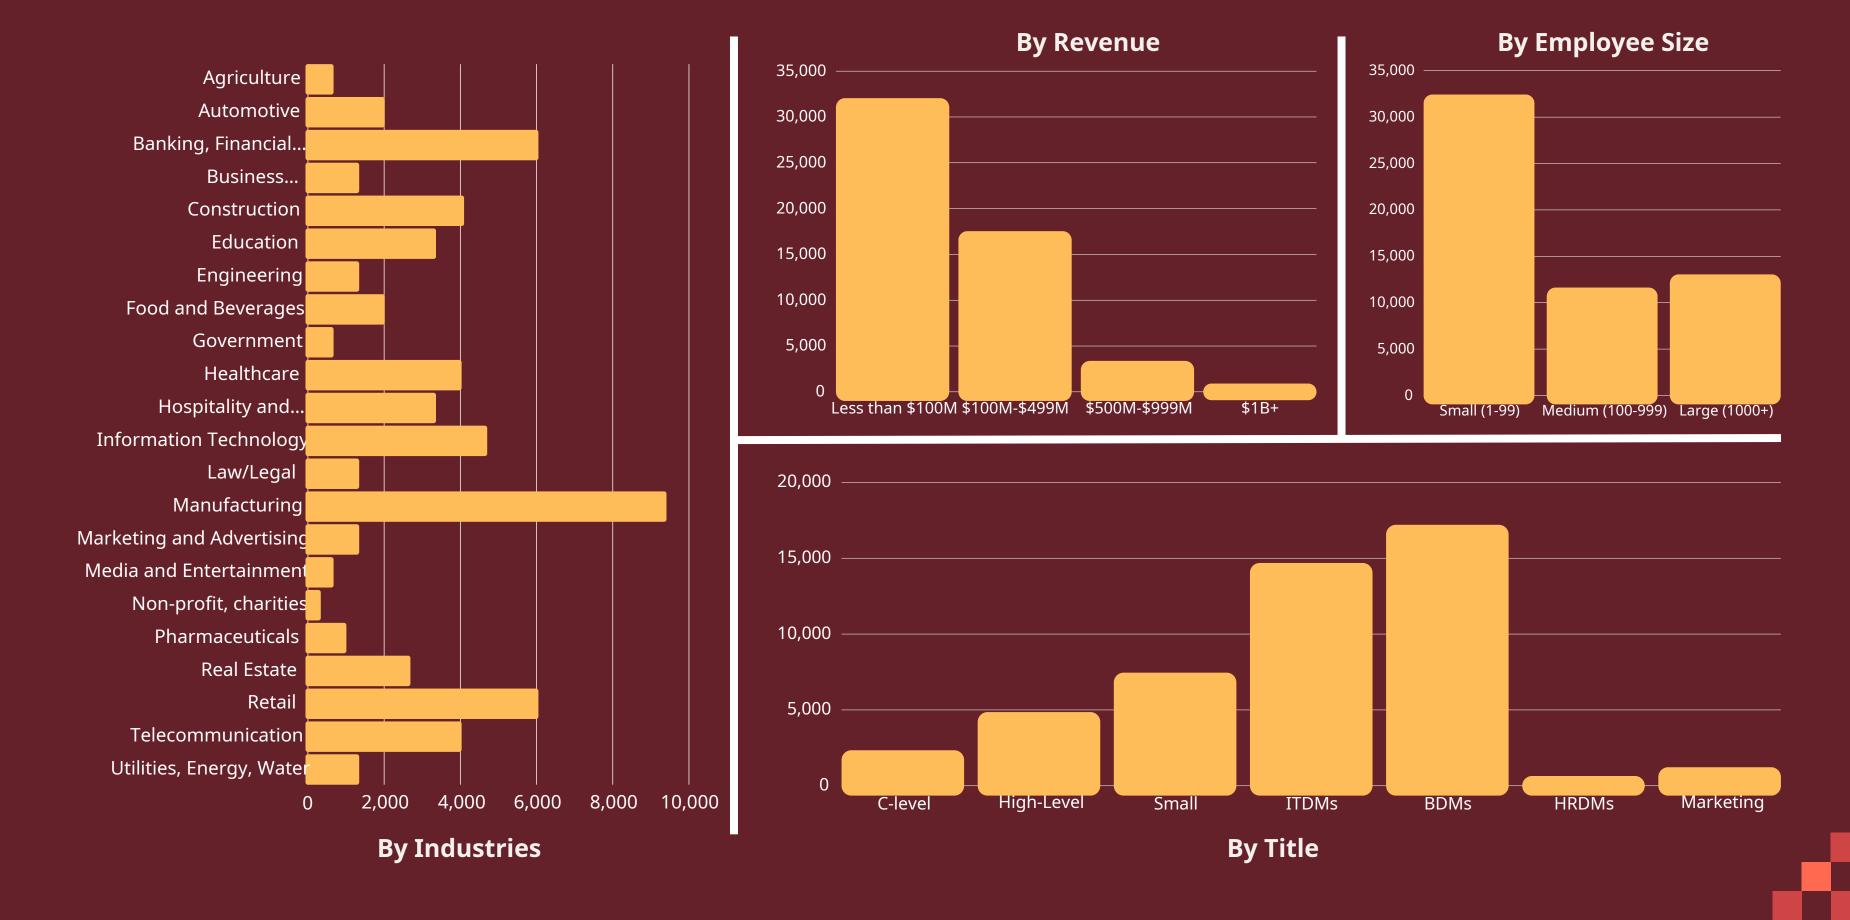

# ACES DIGITALE

Adding Value to your Research

B2B Panel Book 2025



# Proprietary B2B Panel Countries



#### USA:- 5,26,750





# Canada: 67,200





#### Mexico: 50,000





#### UK: 4,60,581





# Germany: 48,800





#### France: 51,200





# Italy:- 48,400





# Spain:- 49,200





#### India:- 4,54,383





#### China:- 53,200





# Japan:- 10,160





# Australia:- 22,589





#### Brazil:- 47,200





# South Africa:- 32,546









#### **CONTACT US:**

RFQS: SALES@ACESDIGI-MR.COM

INFORMATION: CONTACT@ACESDIGI-MR.COM

WEBSITE: WWW.ACESDIGI-MR.COM

in <a href="https://www.linkedin.com/company/aces-digitale/">https://www.linkedin.com/company/aces-digitale/</a>

0120-4561528