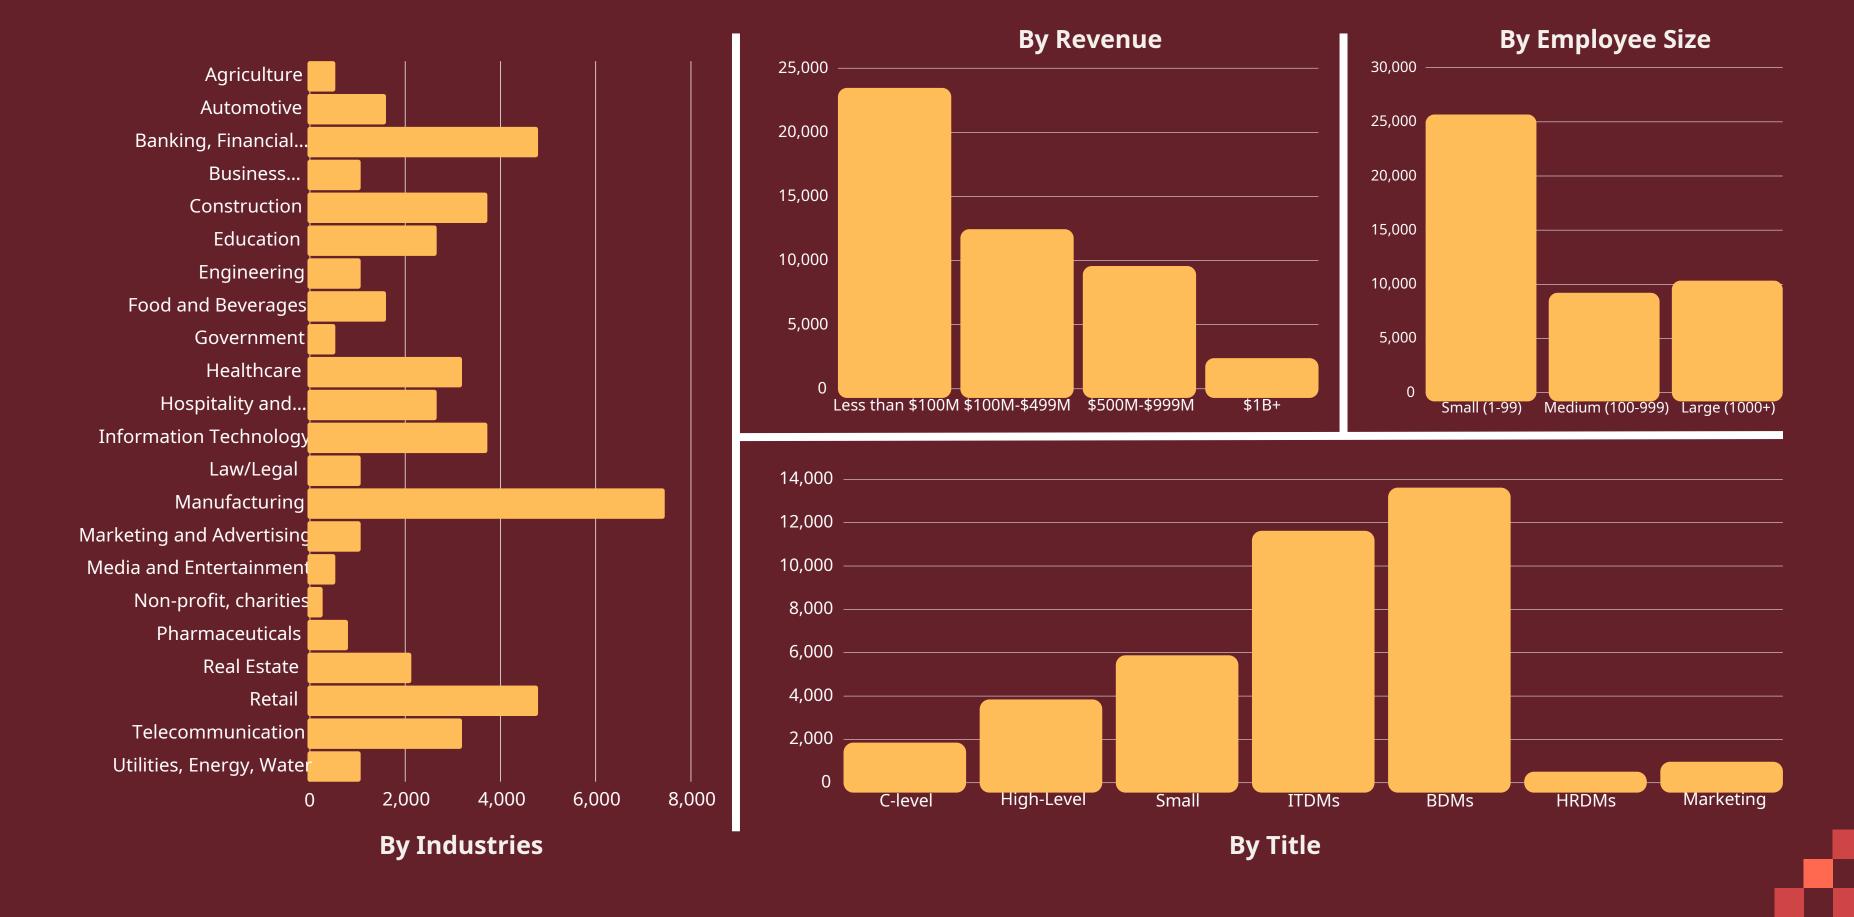

# ACES DIGITALE

Adding Value to your Research

B2B Panel Book 2025



# Proprietary B2B Panel Countries



#### USA:- 5,26,750





# Canada: 67,200





#### Mexico: 50,000





#### UK: 4,60,581





# Germany: 48,800





#### France: 51,200





# Italy:- 48,400





# Spain:- 49,200





#### India:- 4,54,383





#### China:- 53,200





# Japan:- 10,160





# Australia:- 22,589





#### Brazil:- 47,200





# South Africa:- 32,546









#### **CONTACT US:**

RFQS: SALES@ACESDIGI-MR.COM

INFORMATION: CONTACT@ACESDIGI-MR.COM

WEBSITE: WWW.ACESDIGI-MR.COM

in <a href="https://www.linkedin.com/company/aces-digitale/">https://www.linkedin.com/company/aces-digitale/</a>

0120-4561528