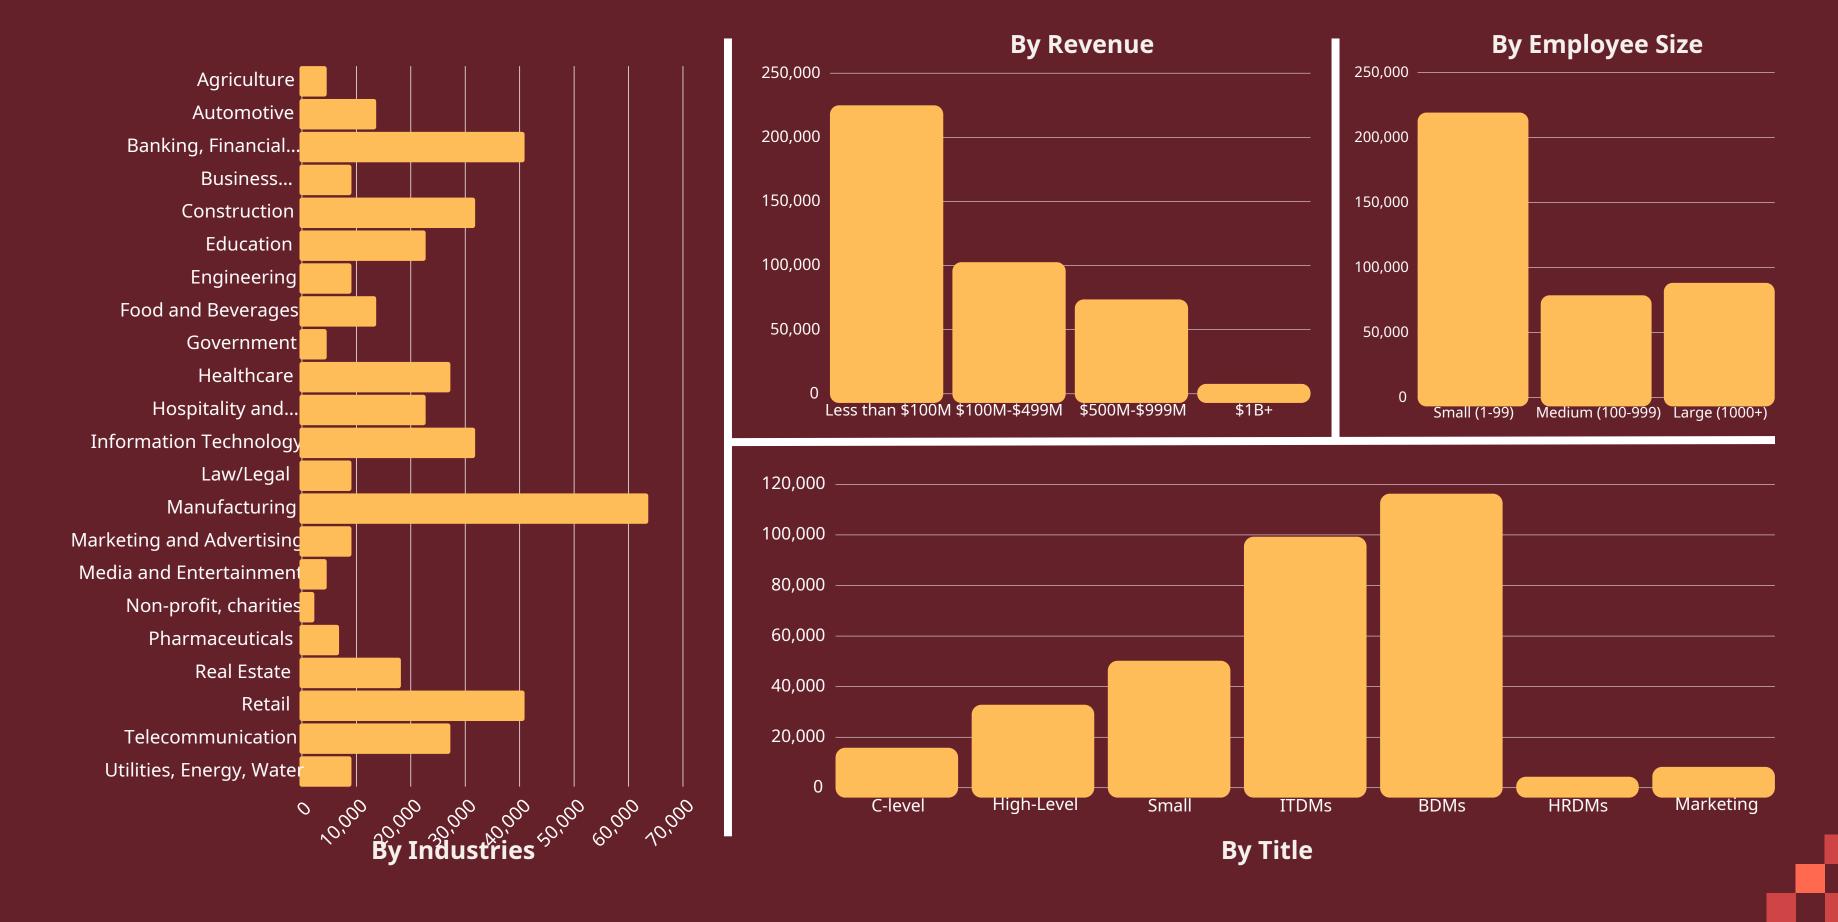

# ACES DIGITALE

Adding Value to your Research

B2B Panel Book 2025



# Proprietary B2B Panel Countries



#### USA:- 5,26,750





# Canada: 67,200





#### Mexico: 50,000





#### UK: 4,60,581





# Germany: 48,800





#### France: 51,200





# Italy:- 48,400





# Spain:- 49,200





#### India:- 4,54,383





#### China:- 53,200





# Japan:- 10,160





# Australia:- 22,589





#### Brazil:- 47,200





# South Africa:- 32,546









#### **CONTACT US:**

RFQS: SALES@ACESDIGI-MR.COM

INFORMATION: CONTACT@ACESDIGI-MR.COM

WEBSITE: WWW.ACESDIGI-MR.COM

in <a href="https://www.linkedin.com/company/aces-digitale/">https://www.linkedin.com/company/aces-digitale/</a>

0120-4561528