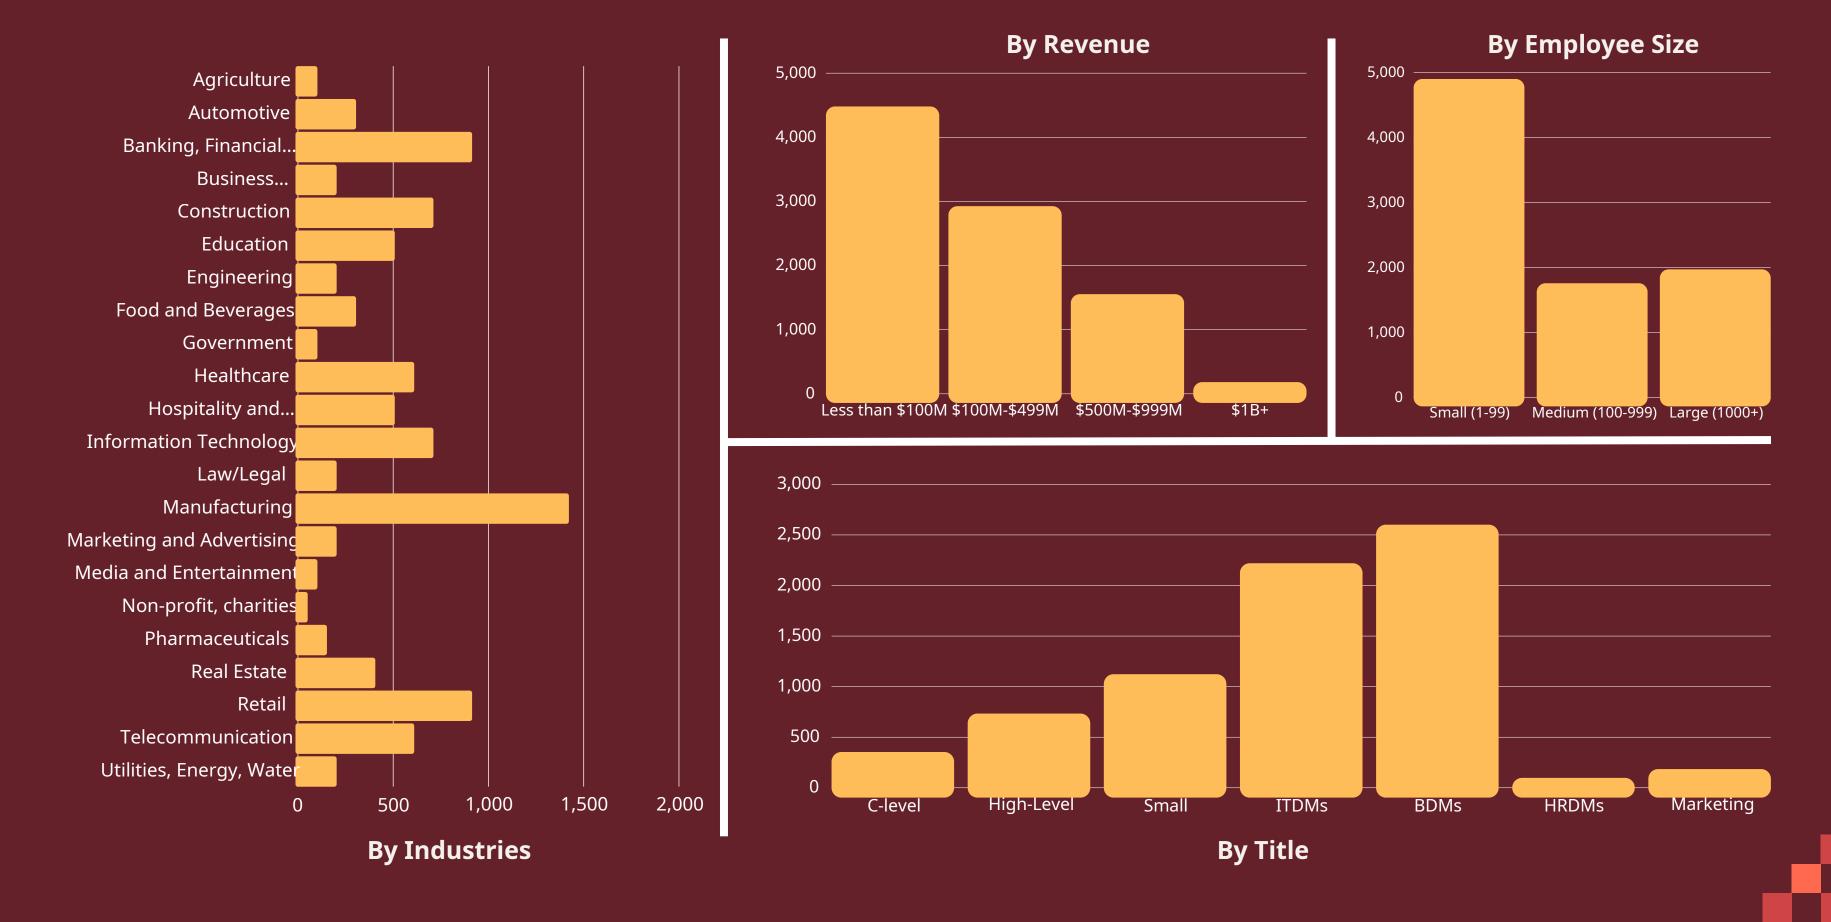

# ACES DIGITALE

Adding Value to your Research

B2B Panel Book 2025



# Proprietary B2B Panel Countries



#### USA:- 5,26,750





# Canada: 67,200





#### Mexico: 50,000





#### UK: 4,60,581





# Germany: 48,800





#### France: 51,200





# Italy:- 48,400





# Spain:- 49,200





#### India:- 4,54,383





#### China:- 53,200





# Japan:- 10,160





# Australia:- 22,589





#### Brazil:- 47,200





# South Africa:- 32,546









#### **CONTACT US:**

RFQS: SALES@ACESDIGI-MR.COM

INFORMATION: CONTACT@ACESDIGI-MR.COM

WEBSITE: WWW.ACESDIGI-MR.COM

in <a href="https://www.linkedin.com/company/aces-digitale/">https://www.linkedin.com/company/aces-digitale/</a>

0120-4561528