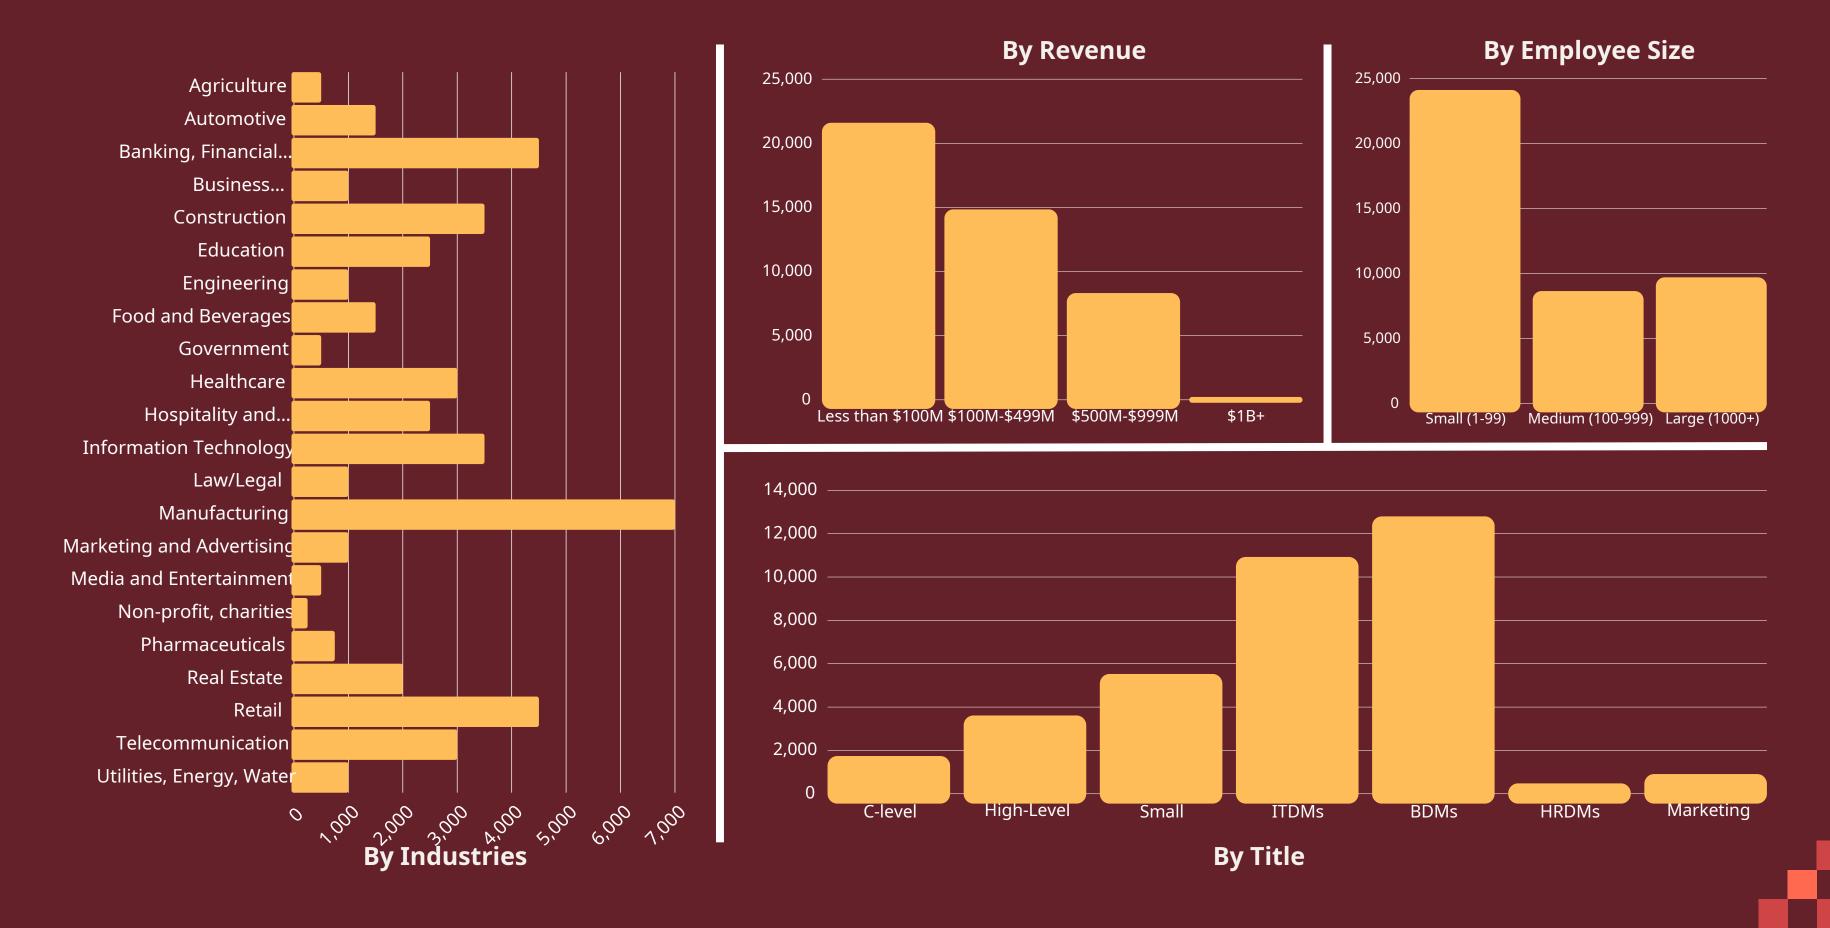

# ACES DIGITALE

Adding Value to your Research

B2B Panel Book 2025



# Proprietary B2B Panel Countries



#### USA:- 5,26,750





# Canada: 67,200





#### Mexico: 50,000





#### UK: 4,60,581





# Germany: 48,800





#### France: 51,200





# Italy:- 48,400





# Spain:- 49,200





#### India:- 4,54,383





#### China:- 53,200





# Japan:- 10,160





# Australia:- 22,589





#### Brazil:- 47,200





# South Africa:- 32,546









#### **CONTACT US:**

RFQS: SALES@ACESDIGI-MR.COM

INFORMATION: CONTACT@ACESDIGI-MR.COM

WEBSITE: WWW.ACESDIGI-MR.COM

in <a href="https://www.linkedin.com/company/aces-digitale/">https://www.linkedin.com/company/aces-digitale/</a>

0120-4561528