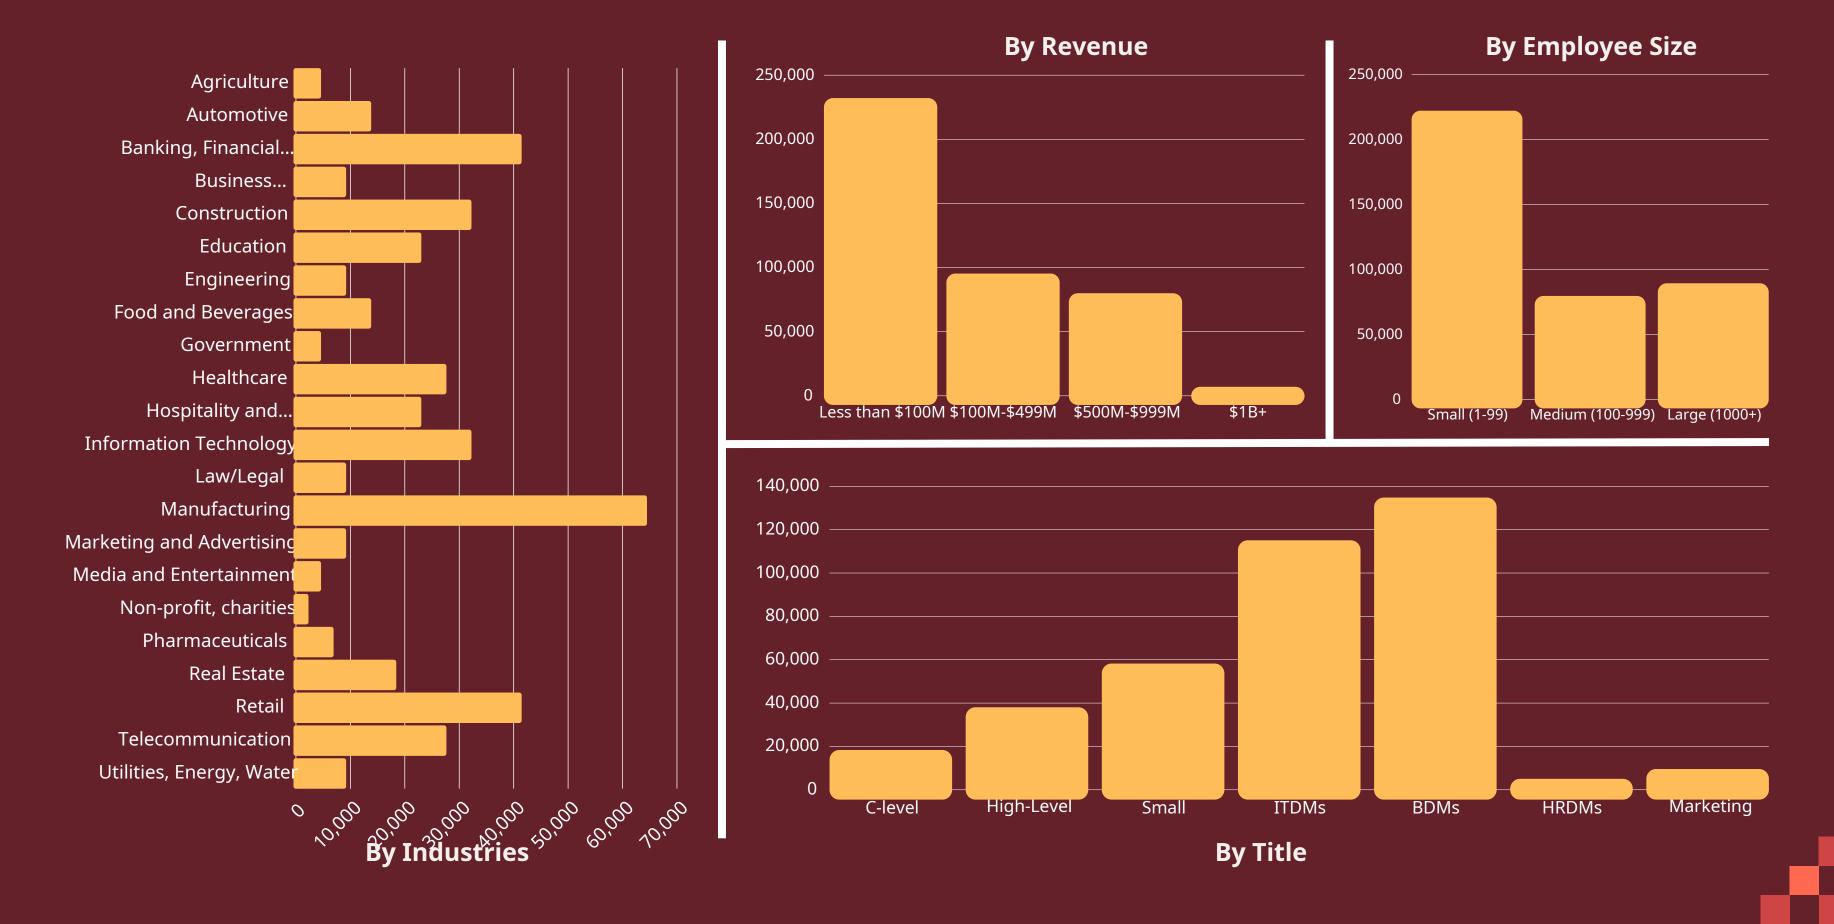

# ACES DIGITALE

Adding Value to your Research

B2B Panel Book 2025



# Proprietary B2B Panel Countries



#### USA:- 5,26,750





# Canada: 67,200





#### Mexico: 50,000





#### UK: 4,60,581





# Germany: 48,800





#### France: 51,200





# Italy:- 48,400





# Spain:- 49,200





#### India:- 4,54,383





#### China:- 53,200





# Japan:- 10,160





# Australia:- 22,589





#### Brazil:- 47,200





# South Africa:- 32,546









#### **CONTACT US:**

RFQS: SALES@ACESDIGI-MR.COM

INFORMATION: CONTACT@ACESDIGI-MR.COM

WEBSITE: WWW.ACESDIGI-MR.COM

in <a href="https://www.linkedin.com/company/aces-digitale/">https://www.linkedin.com/company/aces-digitale/</a>

0120-4561528