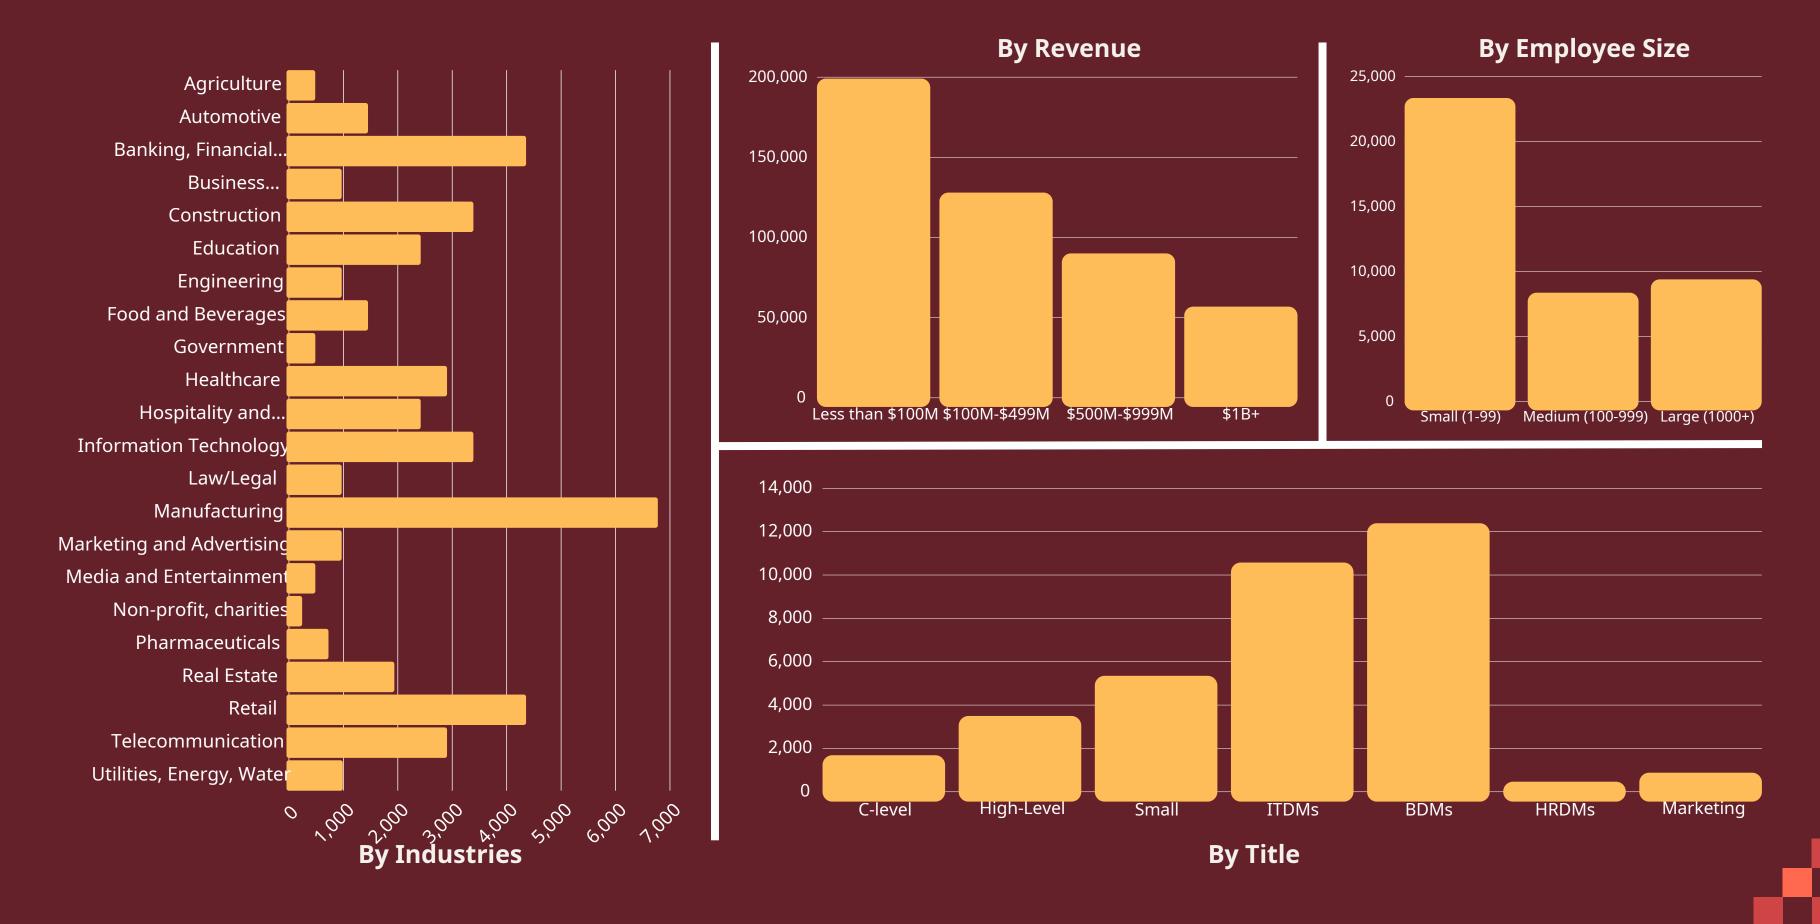

# ACES DIGITALE

Adding Value to your Research

B2B Panel Book 2025



# Proprietary B2B Panel Countries



#### USA:- 5,26,750





# Canada: 67,200





#### Mexico: 50,000





#### UK: 4,60,581





# Germany: 48,800





#### France: 51,200





# Italy:- 48,400





# Spain:- 49,200





#### India:- 4,54,383





#### China:- 53,200





# Japan:- 10,160





# Australia:- 22,589





#### Brazil:- 47,200





# South Africa:- 32,546









#### **CONTACT US:**

RFQS: SALES@ACESDIGI-MR.COM

INFORMATION: CONTACT@ACESDIGI-MR.COM

WEBSITE: WWW.ACESDIGI-MR.COM

in <a href="https://www.linkedin.com/company/aces-digitale/">https://www.linkedin.com/company/aces-digitale/</a>

0120-4561528