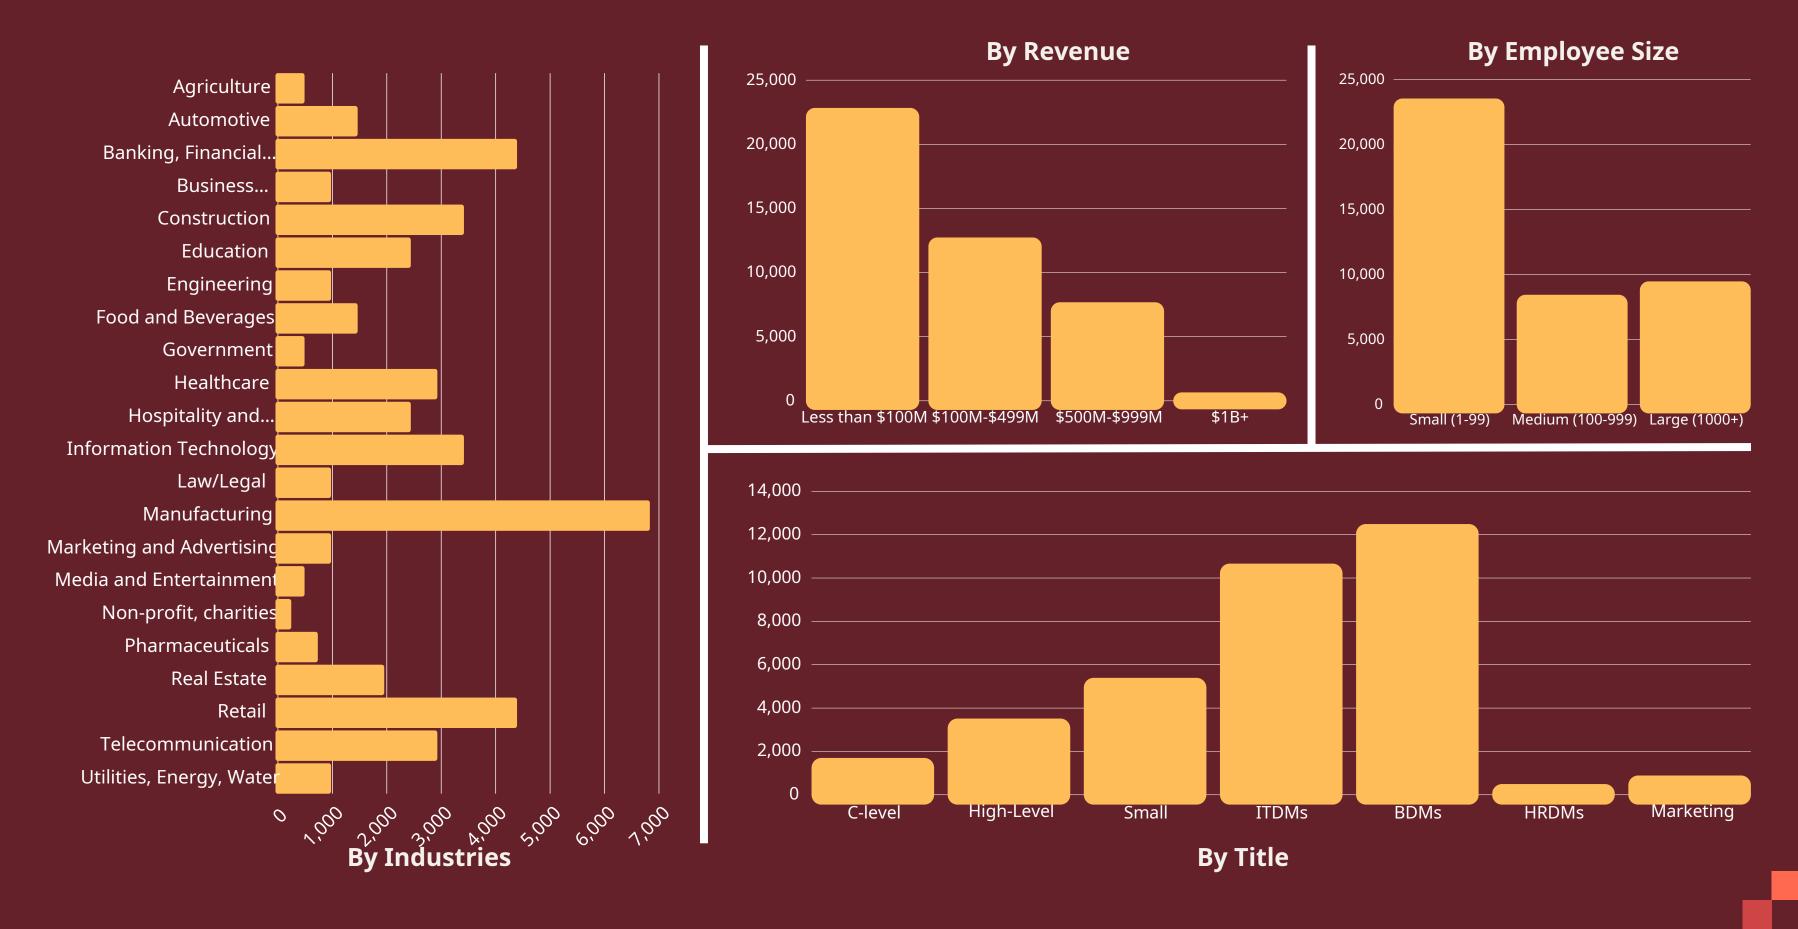

# ACES DIGITALE

Adding Value to your Research

B2B Panel Book 2025



# Proprietary B2B Panel Countries



#### USA:- 5,26,750





# Canada: 67,200





#### Mexico: 50,000





#### UK: 4,60,581





# Germany: 48,800





#### France: 51,200





# Italy:- 48,400





# Spain:- 49,200





#### India:- 4,54,383





#### China:- 53,200





# Japan:- 10,160





# Australia:- 22,589





#### Brazil:- 47,200





# South Africa:- 32,546









#### **CONTACT US:**

RFQS: SALES@ACESDIGI-MR.COM

INFORMATION: CONTACT@ACESDIGI-MR.COM

WEBSITE: WWW.ACESDIGI-MR.COM

in <a href="https://www.linkedin.com/company/aces-digitale/">https://www.linkedin.com/company/aces-digitale/</a>

0120-4561528