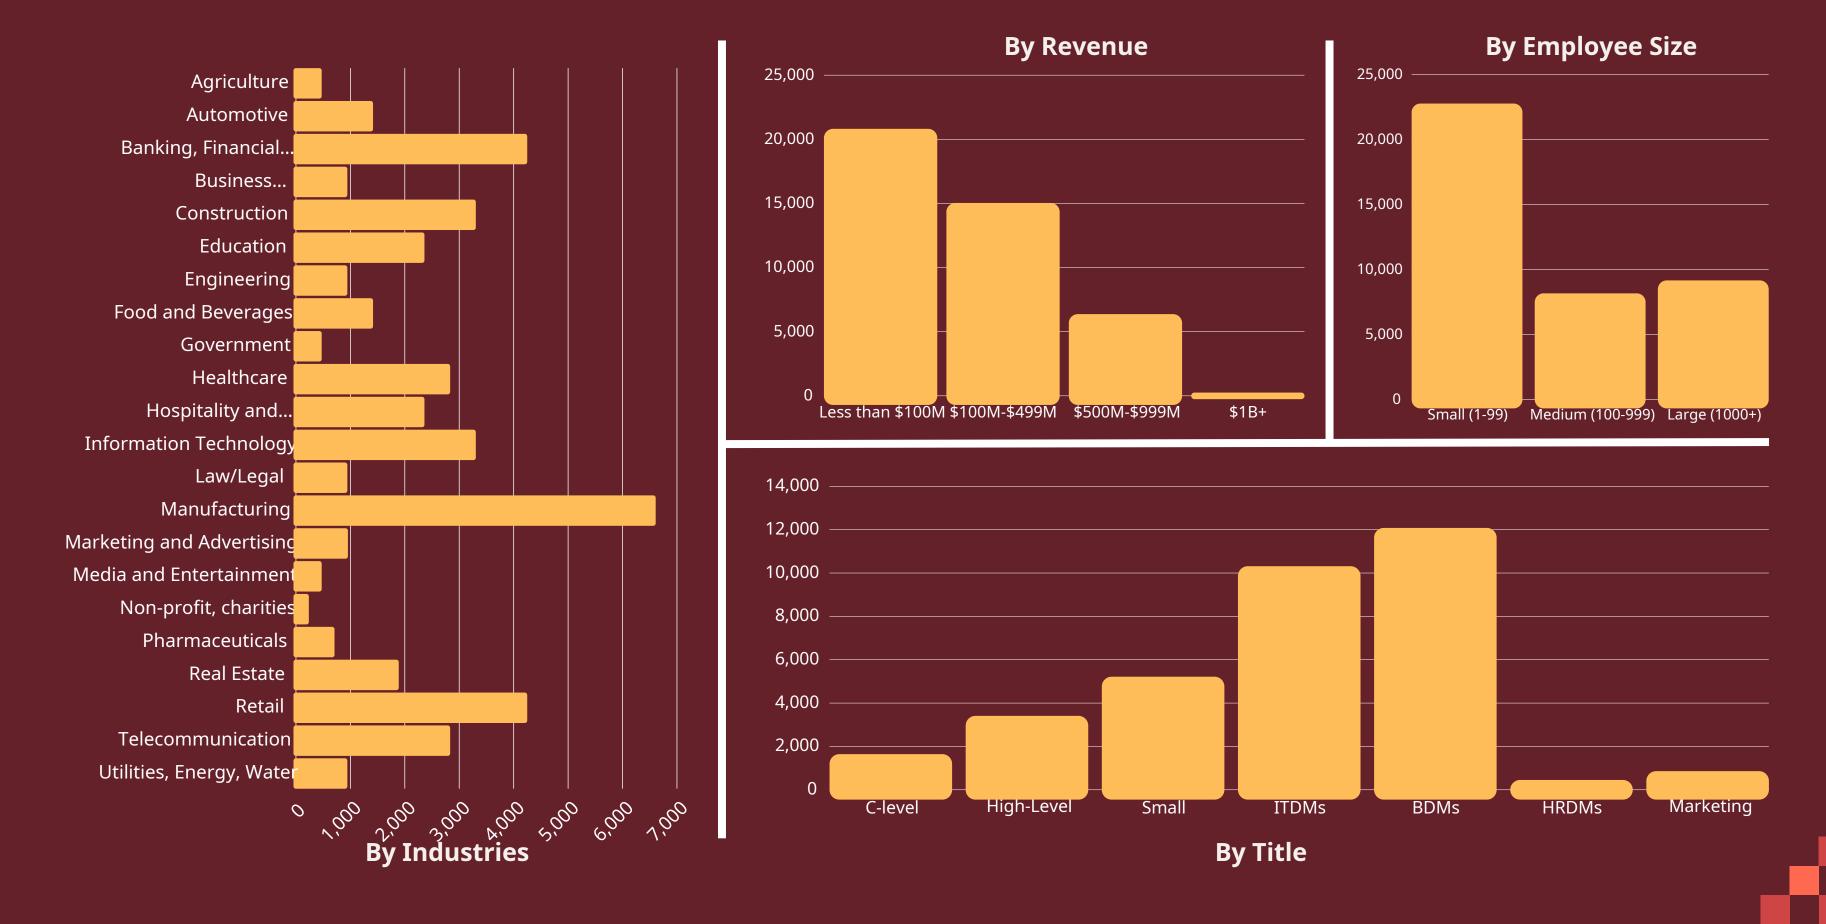

#### USA:- 5,26,750

# Canada: 67,200

#### Mexico: 50,000

#### UK: 4,60,581

# Germany: 48,800

#### France: 51,200

# Italy:- 48,400

# Spain:- 49,200

#### India:- 4,54,383

#### China:- 53,200

# Japan:- 10,160

# Australia:- 22,589

#### Brazil:- 47,200

# South Africa:- 32,546