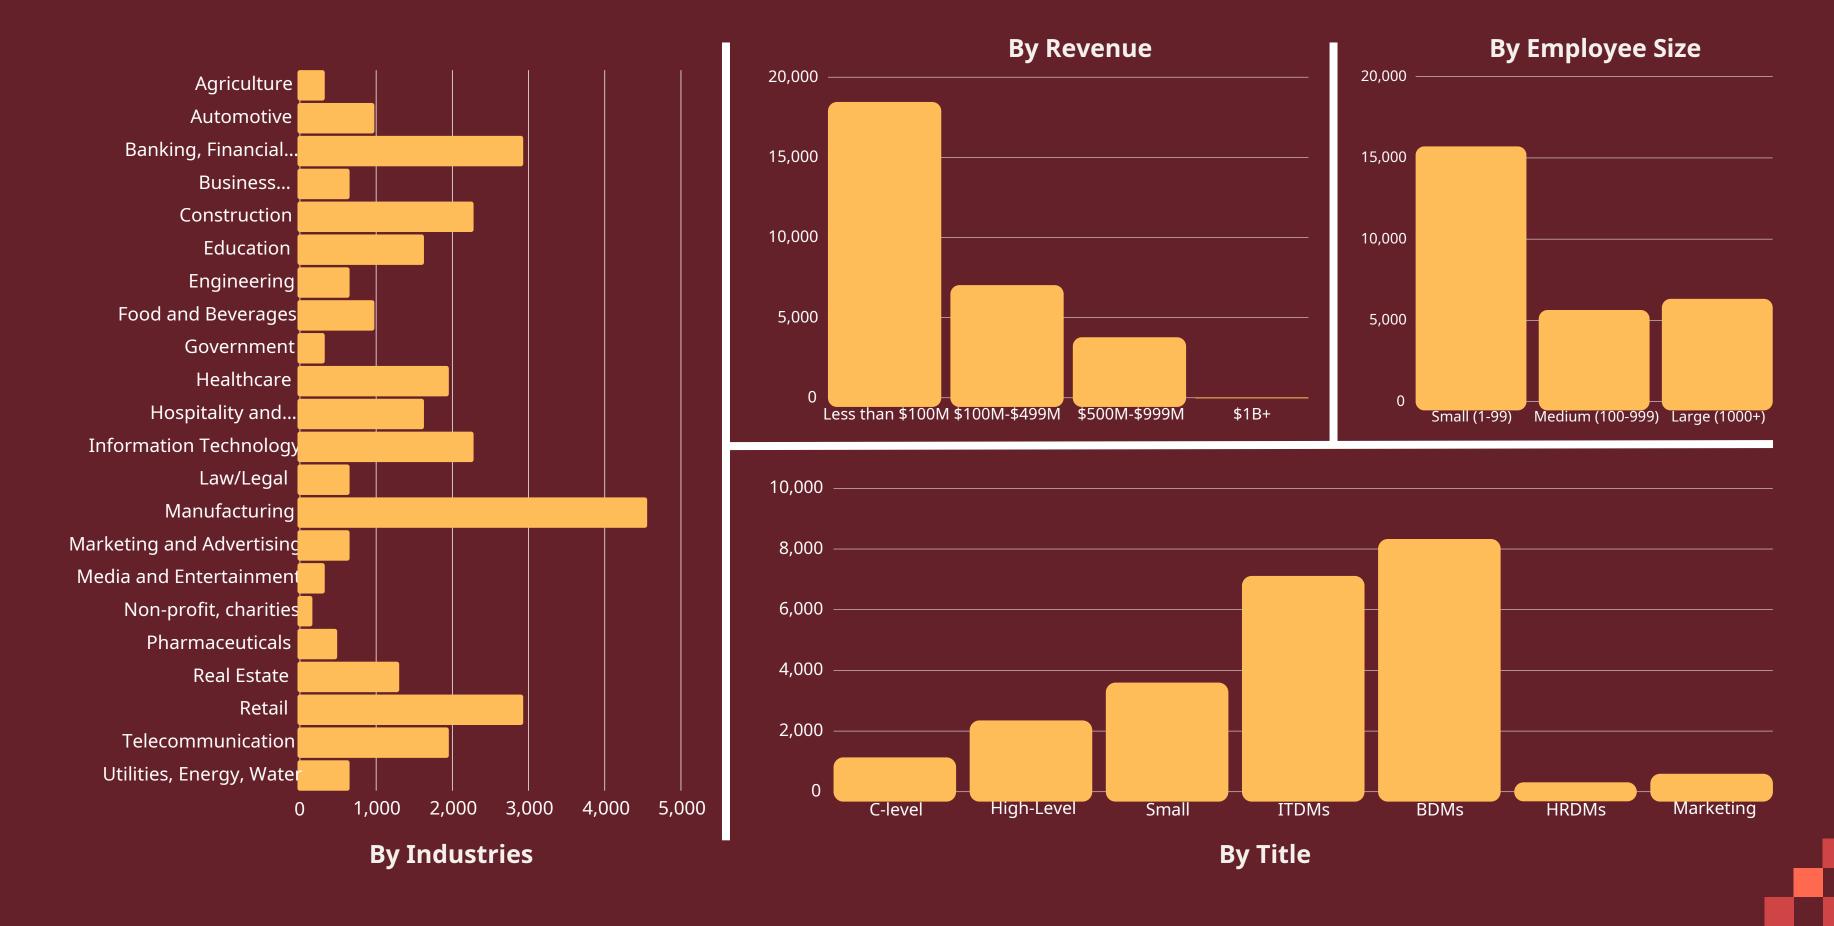

#### USA:- 5,26,750

# Canada: 67,200

#### Mexico: 50,000

#### UK: 4,60,581

# Germany: 48,800

#### France: 51,200

# Italy:- 48,400

# Spain:- 49,200

#### India:- 4,54,383

#### China:- 53,200

# Japan:- 10,160

# Australia:- 22,589

#### Brazil:- 47,200

# South Africa:- 32,546