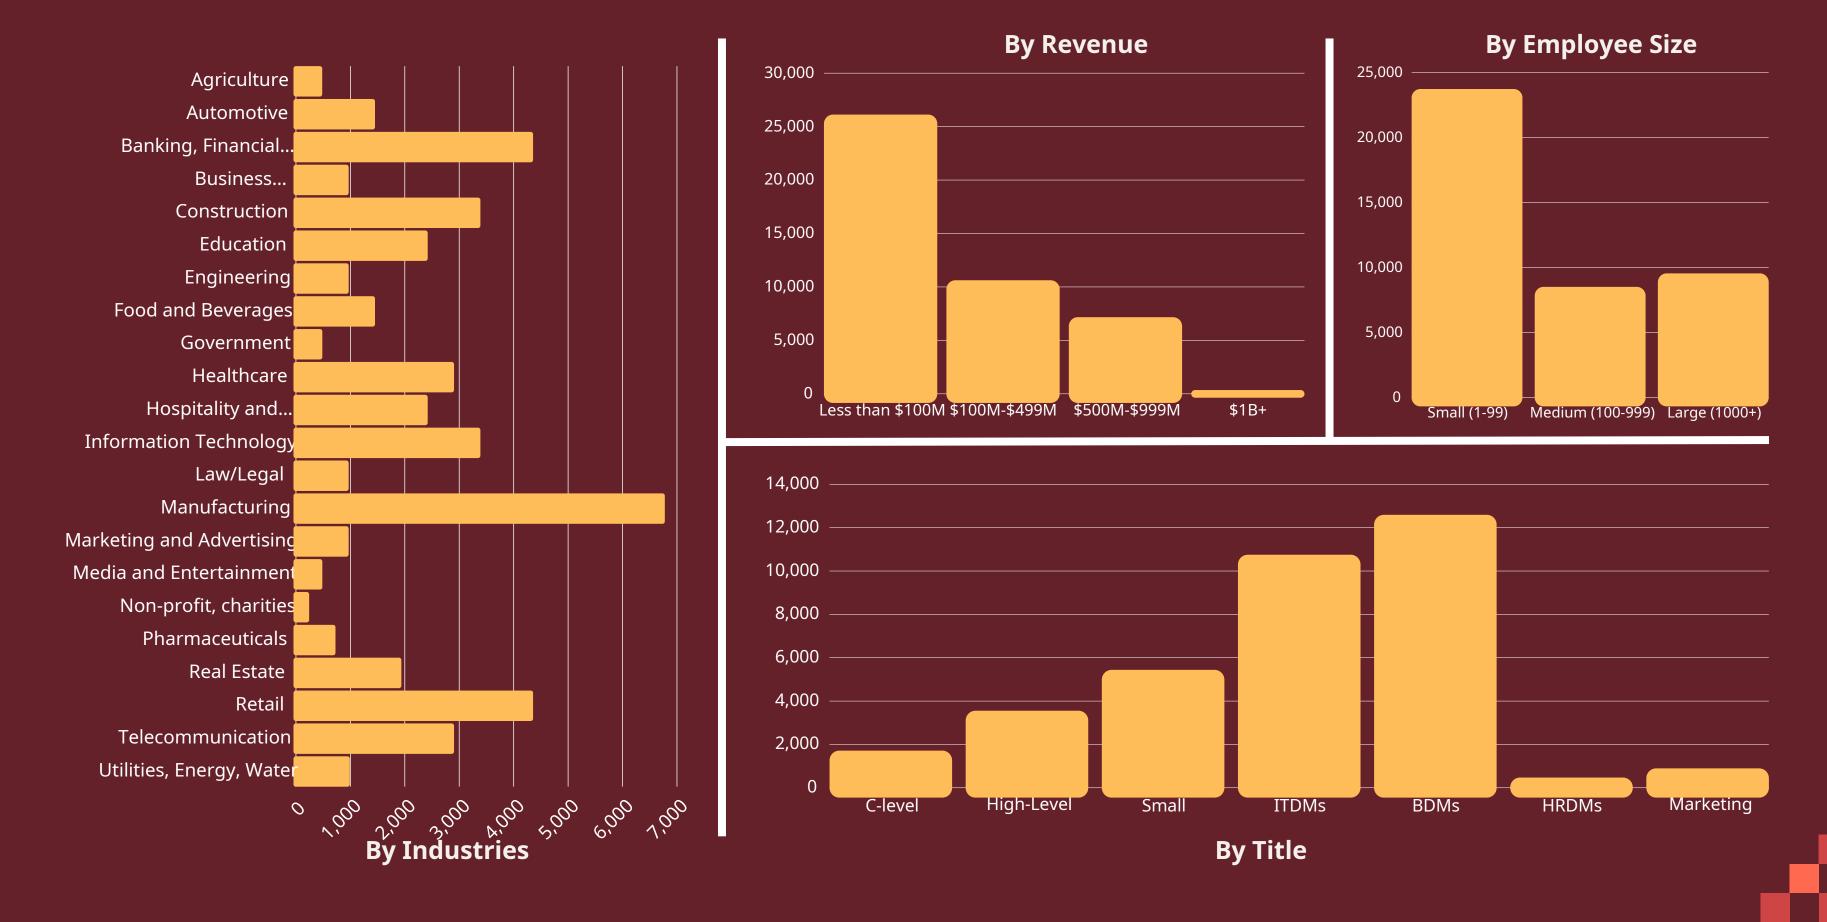

# ACES DIGITALE

Adding Value to your Research

B2B Panel Book 2025



# Proprietary B2B Panel Countries



#### USA:- 5,26,750





# Canada: 67,200





#### Mexico: 50,000





#### UK: 4,60,581





# Germany: 48,800





#### France: 51,200





# Italy:- 48,400





# Spain:- 49,200





#### India:- 4,54,383





#### China:- 53,200





# Japan:- 10,160





# Australia:- 22,589





#### Brazil:- 47,200





# South Africa:- 32,546









#### **CONTACT US:**

RFQS: SALES@ACESDIGI-MR.COM

INFORMATION: CONTACT@ACESDIGI-MR.COM

WEBSITE: WWW.ACESDIGI-MR.COM

in <a href="https://www.linkedin.com/company/aces-digitale/">https://www.linkedin.com/company/aces-digitale/</a>

0120-4561528