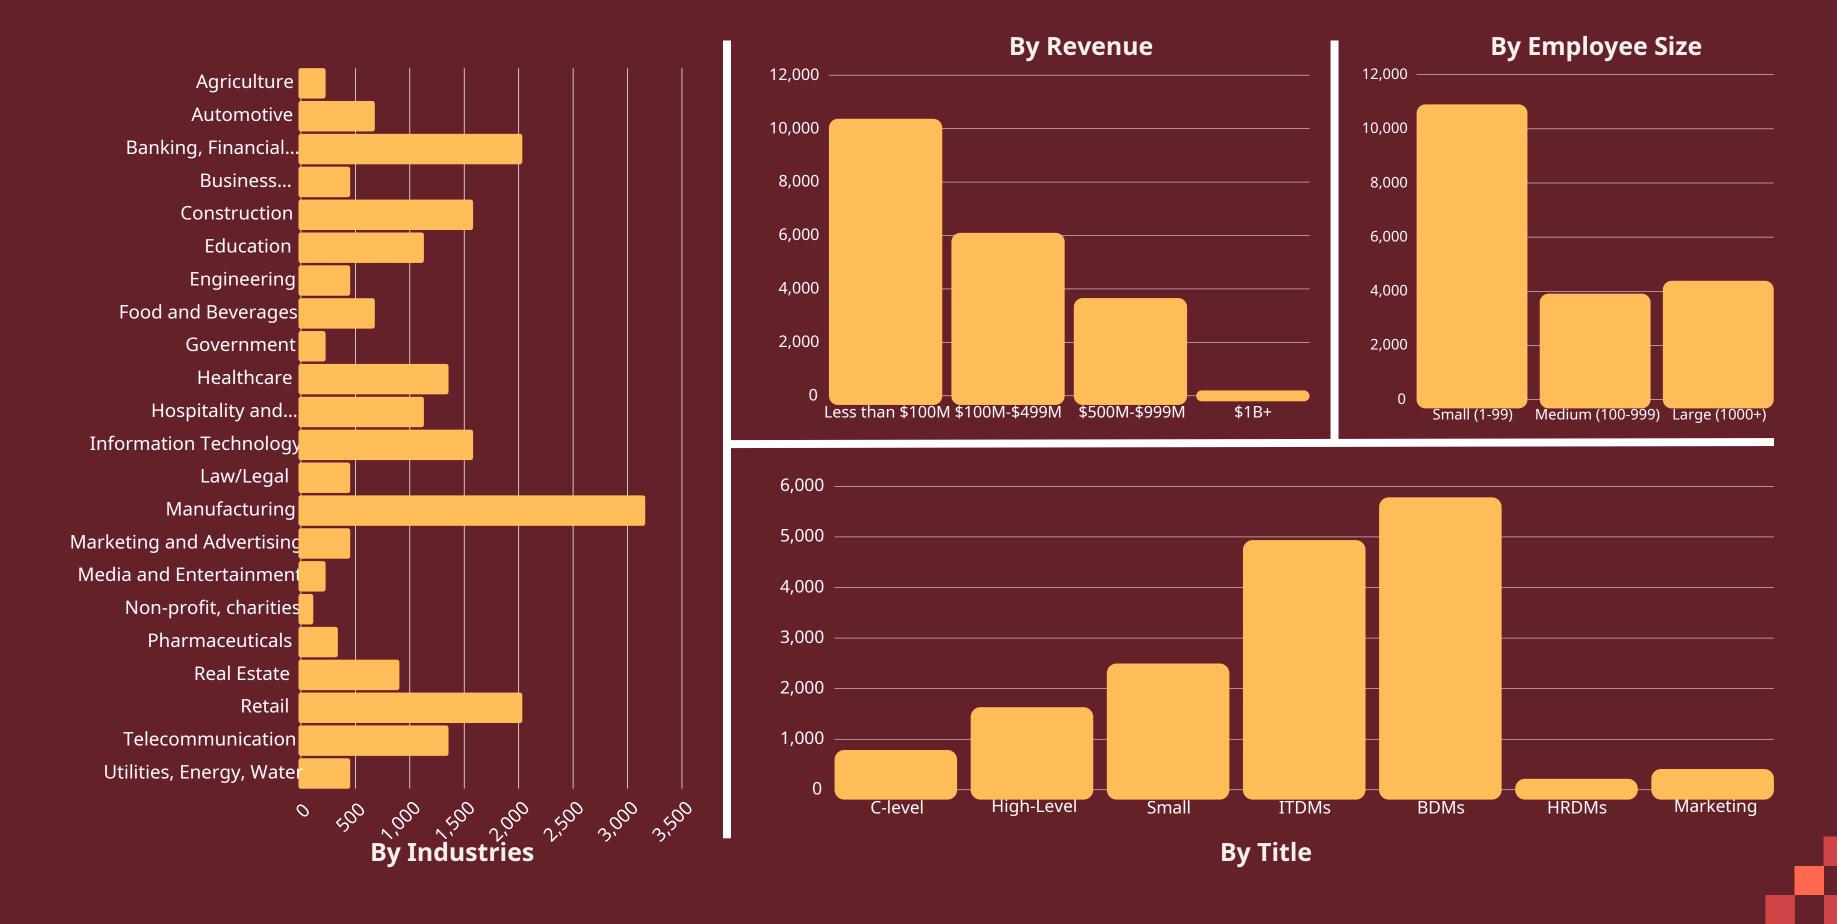

#### USA:- 5,26,750

# Canada: 67,200

#### Mexico: 50,000

#### UK: 4,60,581

# Germany: 48,800

#### France: 51,200

# Italy:- 48,400

# Spain:- 49,200

#### India:- 4,54,383

#### China:- 53,200

# Japan:- 10,160

# Australia:- 22,589

#### Brazil:- 47,200

# South Africa:- 32,546