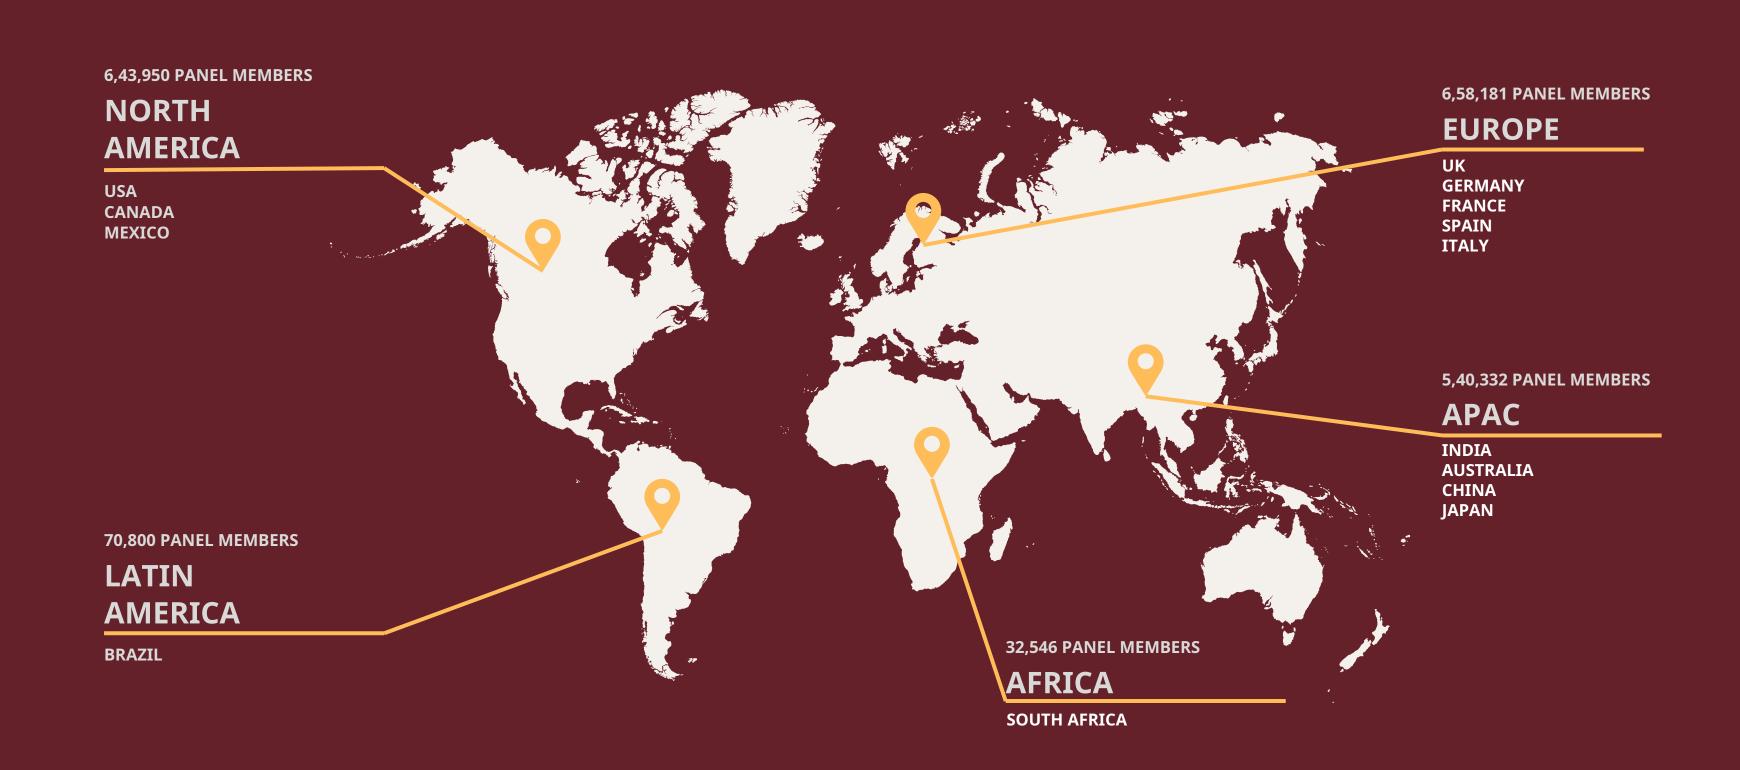

# Proprietary B2B Panel Countries

#### USA:- 5,26,750

# Canada: 67,200

#### Mexico: 50,000

#### UK: 4,60,581

# Germany: 48,800

#### France: 51,200

# Italy:- 48,400

# Spain:- 49,200

#### India:- 4,54,383

#### China:- 53,200

# Japan:- 10,160

# Australia:- 22,589

#### Brazil:- 47,200

# South Africa:- 32,546