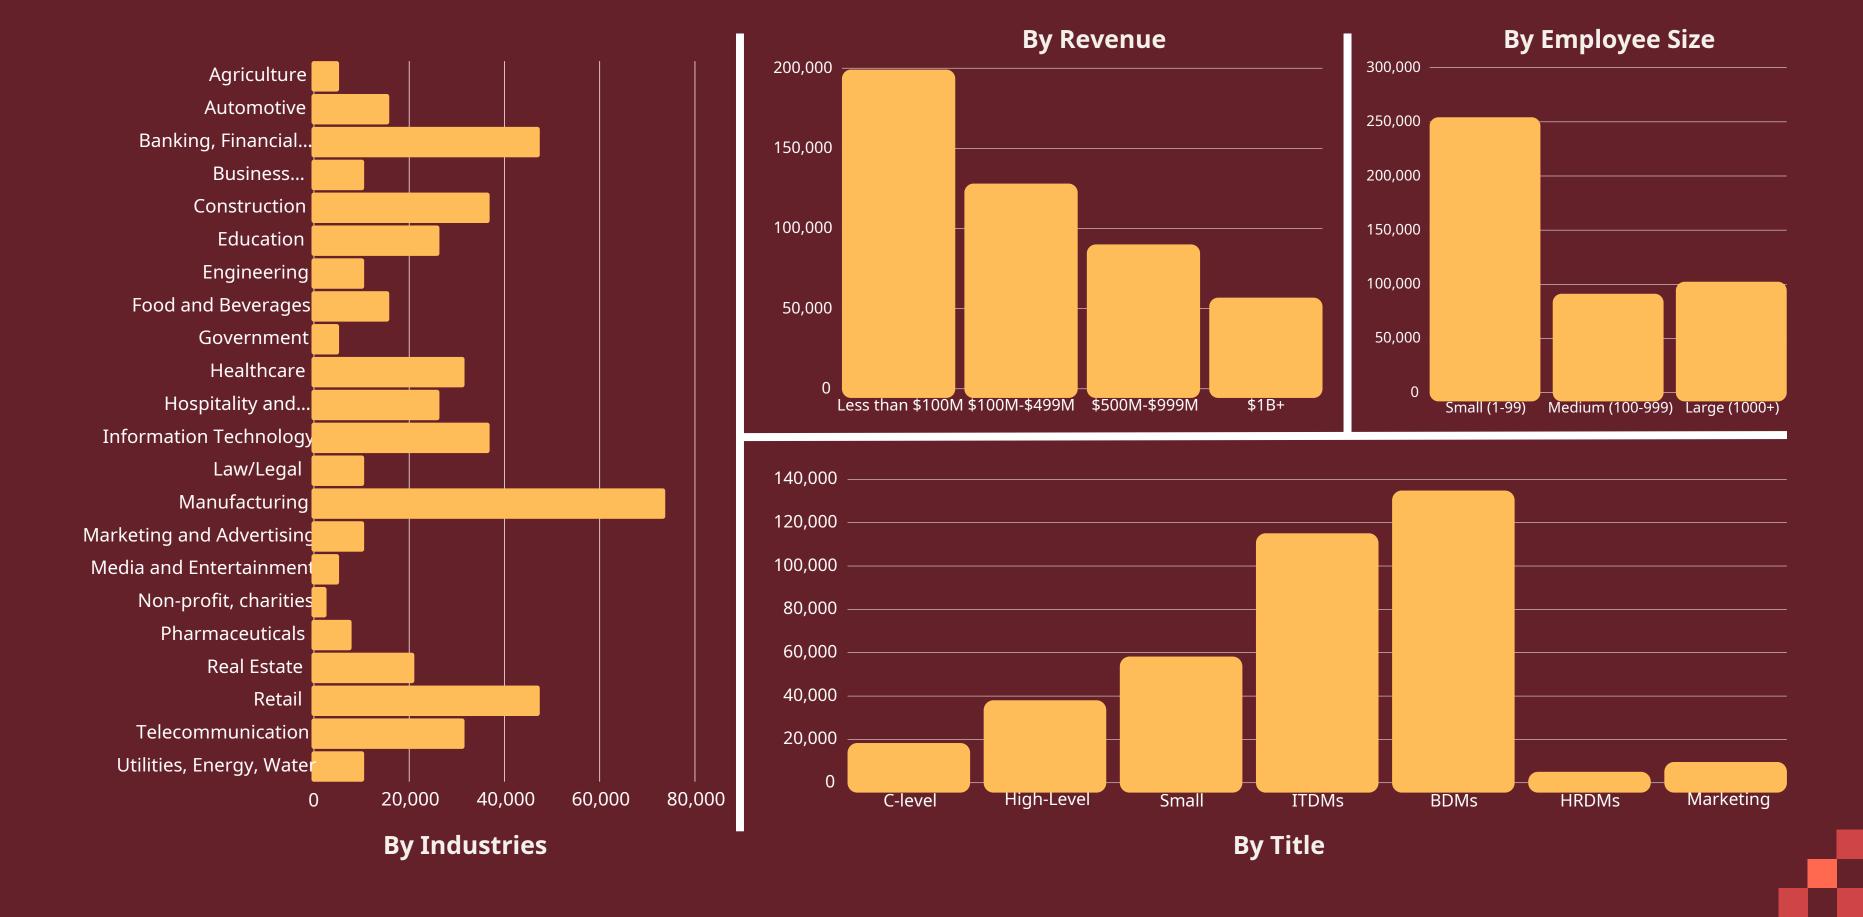

# ACES DIGITALE

Adding Value to your Research

B2B Panel Book 2025



# Proprietary B2B Panel Countries



#### USA:- 5,26,750





# Canada: 67,200





#### Mexico: 50,000





#### UK: 4,60,581





# Germany: 48,800





#### France: 51,200





# Italy:- 48,400





# Spain:- 49,200





#### India:- 4,54,383





#### China:- 53,200





# Japan:- 10,160





# Australia:- 22,589





#### Brazil:- 47,200





# South Africa:- 32,546









#### **CONTACT US:**

RFQS: SALES@ACESDIGI-MR.COM

INFORMATION: CONTACT@ACESDIGI-MR.COM

WEBSITE: WWW.ACESDIGI-MR.COM

in <a href="https://www.linkedin.com/company/aces-digitale/">https://www.linkedin.com/company/aces-digitale/</a>

0120-4561528