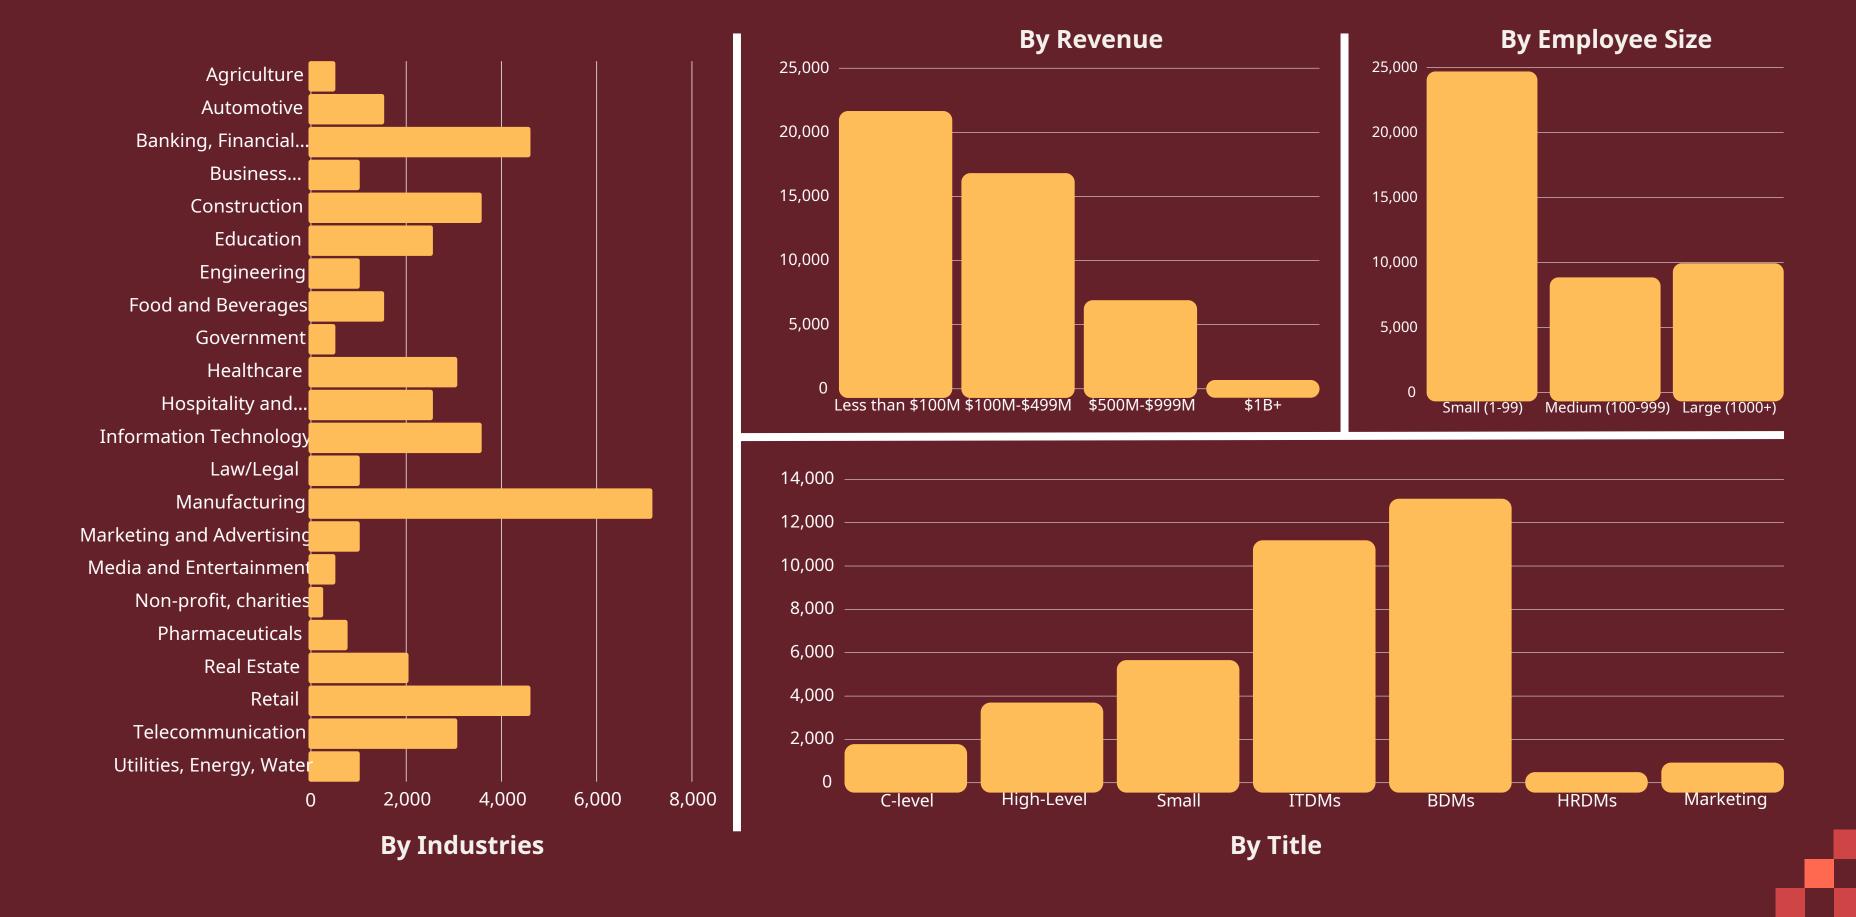

# ACES DIGITALE

Adding Value to your Research

B2B Panel Book 2025



# Proprietary B2B Panel Countries



#### USA:- 5,26,750





# Canada: 67,200





#### Mexico: 50,000





#### UK: 4,60,581





# Germany: 48,800





#### France: 51,200





# Italy:- 48,400





# Spain:- 49,200





#### India:- 4,54,383





#### China:- 53,200





# Japan:- 10,160





# Australia:- 22,589





#### Brazil:- 47,200





# South Africa:- 32,546









#### **CONTACT US:**

RFQS: SALES@ACESDIGI-MR.COM

INFORMATION: CONTACT@ACESDIGI-MR.COM

WEBSITE: WWW.ACESDIGI-MR.COM

in <a href="https://www.linkedin.com/company/aces-digitale/">https://www.linkedin.com/company/aces-digitale/</a>

0120-4561528